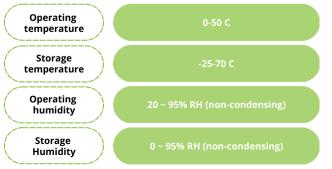

75,8 mm

Temperature -40 - 125 C, accuracy typical. 0,2 C, max 0,4 C

**Relative humidity** 10 - 100%, accuracy typical. 1,8%, max. 3,5%

> Air pressure 30 - 110 kPa, accuracy ± 80 Pa

Lighting 0.01 - 64,000 lux, in 6 ranges

Air quality based on VOC concentration: 0 - 500 AQI

> Noise intensities sensitivity 30 - 130 dB frequency range 100 Hz - 10 kHz