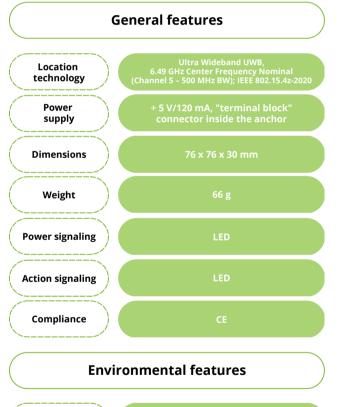

## TW-AA-I

# **\*\*** Softgent

0

0

75,6 mm

track gent loT anchor

An anchor enhanced with an additional functionality with reference to basic one - equipped with several sensors providing environmental factors from the monitored area.

75,8 mm

Temperature -40 - 125 C, accuracy typical. 0,2 C, max 0,4 C

**Relative humidity** 10 - 100%, accuracy typical. 1,8%, max. 3,5%

> Air pressure 30 - 110 kPa, accuracy ± 80 Pa

Lighting 0.01 - 64,000 lux, in 6 ranges

Air quality based on VOC concentration: 0 - 500 AQI

> Noise intensities sensitivity 30 - 130 dB frequency range 100 Hz - 10 kHz