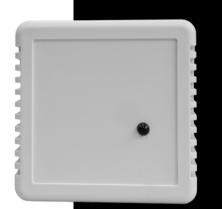

### Anchor

Trackgent anchors perform as reference devices, located within a monitored area and serve as reference points to locate tags. To provide the positioning functionality of tags, a minimum of 3 (recommended 4) anchors are required per site area. Anchors cover is made of mechanically and chemically resistant ABS plastic with vents to provide airflow for optimal environmental sensor performance.