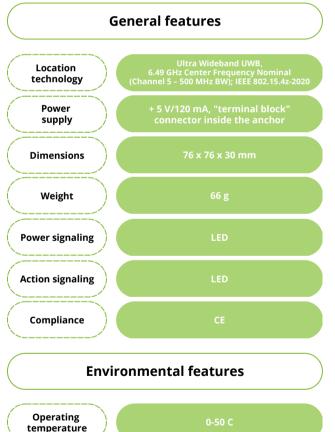

TW-AA-O

## **\*\*** Softgent

# track gent anchor

A basic anchor dedicated to determine the position of tags within the monitored area.







## Solution

#### Trackgent RTLS solution is based on

a 3-component hardware set composed of smart tags, anchors and gateways. It allows positioning of objects with high accuracy, up to 20 cm, in confined spaces. System uses Ultra-Wideband (UWB) radio technology. It is independent from other location and navigation systems e.g. GPS.

### Anchor

**Trackgent anchors** perform as reference devices, located within a monitored area and serve as reference points to locate tags. To provide the positioning functionality of tags, a minimum of 3 (recommended 4) anchors are required for 100 m<sup>2</sup>(1000 ft) or one closed area (e.g. room). Anchors housing is made of mechanicall and chemically resistant ABS plastic.

## www.trackgent.com