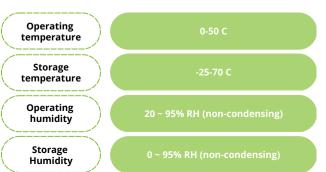

TW-AA-O

## **\*\*** Softgent

# track gent anchor

A basic anchor dedicated to determine the position of tags within the monitored area.







## Solution

#### Trackgent RTLS solution is based on

a 3-component hardware set composed of smart tags, anchors and gateways. It allows positioning of objects with high accuracy, up to 20 cm, in confined spaces. System uses Ultra-Wideband (UWB) radio technology. It is independent from other location and navigation systems e.g. GPS.

### Anchor

**Trackgent anchors** perform as reference devices, located within a monitored area and serve as reference points to locate tags. To provide the positioning functionality of tags, a minimum of 3 (recommended 4) anchors are required for 100 m<sup>2</sup>(1000 ft) or one closed area (e.g. room). Anchors housing is made of mechanicall and chemically resistant ABS plastic.

## www.trackgent.com