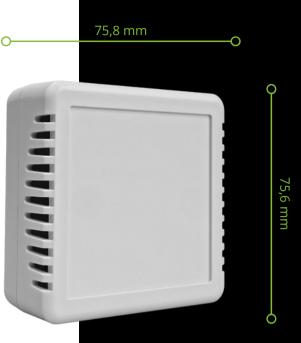

### Anchor

**Trackgent anchors** perform as reference devices, located within a monitored area and serve as reference points to locate tags. To provide the positioning functionality of tags, a minimum of 3 (recommended 4) anchors are required for 100 m<sup>2</sup>(1000 ft) or one closed area (e.g. room). Anchors housing is made of mechanicall and chemically resistant ABS plastic.