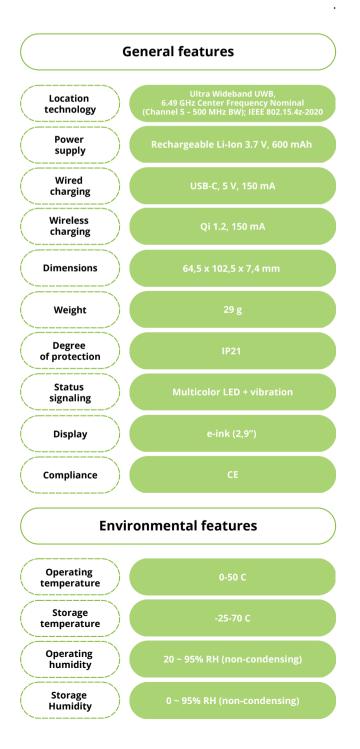

Lithium-ion battery that allows 30 days of continuous operation.

Qi inductive or USB-C charging.

A multi-colored LED indicating battery status.

ABS plastic enclosure with 2 holder options.