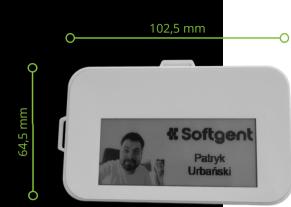

#### Tag

**Trackgent tag** is an ergonomic identifier allowing to effectively determine the location of its holder - a person, an object or a device. Held by a user, in a form of a personal badge, tag serves as an impulse to be located.

# track gent e-ink tag

A personalized tag with a high-quality e-ink display that allows user's data or photo to be indicated.