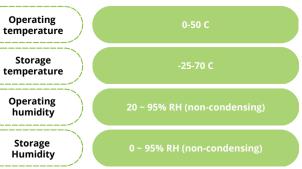

#### Tag

**Trackgent tag** is an ergonomic identifier allowing to effectively determine the location of its holder - a person, an object or a device. Held by a user, in a form of a personal badge, tag serves as an impulse to be located.

Lithium-ion battery that allows 30 days of continuous operation.

Qi inductive or USB-C charging.

ABS plastic enclosure with 2 holder options.