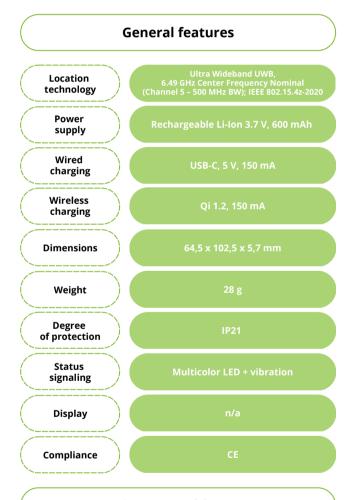

#### Tag

**Trackgent tag** is an ergonomic identifier allowing to effectively determine the location of its holder - a person, an object or a device. Held by a user, in a form of a personal badge, tag serves as an impulse to be located.

Lithium-ion battery that allows 30 days of continuous operation.

Qi inductive or USB-C charging.

ABS plastic enclosure with 2 holder options.