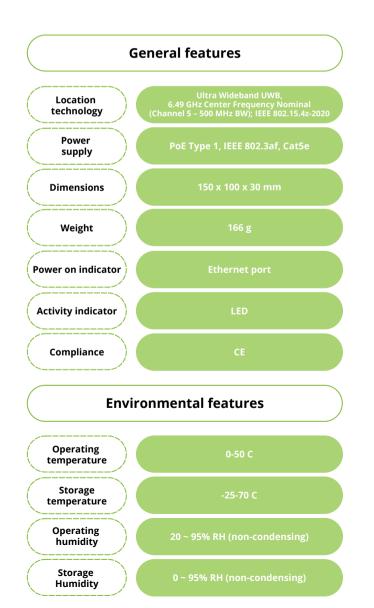

TD-AO

## track gent anchor

An intelligent receiver, mounted in a fixed location, used to calculate position of tags within the monitored area.

## Anchor

Trackgent anchors acts as reference points with known location. They are used to receive coordinated signals and calculate location of the tags that roam in the monitored area. A minimum of 4 (recommended 5) anchors are required for a 200m2 (2000sqft) area to allow precise position calculations, however, RF conditions in the location determine actual requirements. The anchor's housing is made of mechanically and chemically resistant ABS plastic.