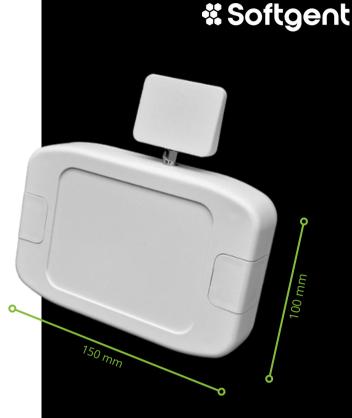

## track gent anchor

An intelligent receiver, mounted in a fixed location, used to calculate position of tags within the monitored area.

## Anchor

Trackgent anchors acts as reference points with known location. They are used to receive coordinated signals and calculate location of the tags that roam in the monitored area. A minimum of 4 (recommended 5) anchors are required for a 200m2 (2000sqft) area to allow precise position calculations, however, RF conditions in the location determine actual requirements. The anchor's housing is made of mechanically and chemically resistant ABS plastic.