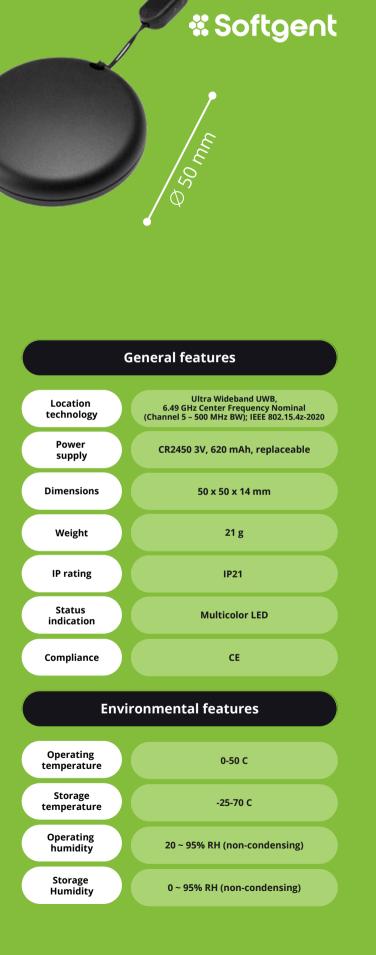

## Tag

**Trackgent tag** is a small device that can be attached to an object or a person to track their location. It communicates with Trackgent Anchors in order to signal its position to the Trackgent RTLS system. Optional holders that allow the tag to be attached to different objects are available.

CR2450 battery that allows up to 2 years of continuous operation.

Replaceable battery - no need to charge!

A multi-colored LED indicating battery status.

ABS plastic enclosure with various holder options.